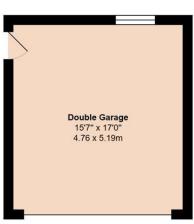

Total Area: 1232 ft2 ... 114.5 m2 (Includes Garage)

Whilst every attempt has been made to ensure the accuracy of the floor plan contained here, measurements are approximate and no responsibility is taken for error, omission or mis-statement.

To the front there is a private driveway providing ample off-road parking and leading to the **DETACHED DOUBLE GARAGE**. The property is set back from the road with an open plan garden laid to lawn.

**Location** — Meadway is a sought after cul de sac located on Rustington's private Sea Estate, within less than half a mile of the seafront, and conveniently located for most amenities.