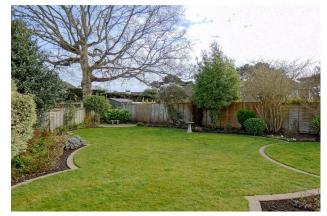

## Outside -

There is a delightful, landscaped rear garden, with an individual circular themed design, with interlocking circular areas of lawn with blocked paved edging and matching circular areas of patio. The garden is maintained to a high standard with well-kept lawns, shrub borders with many trees, bushes and plants, all enclosed by tall timber panel fencing.