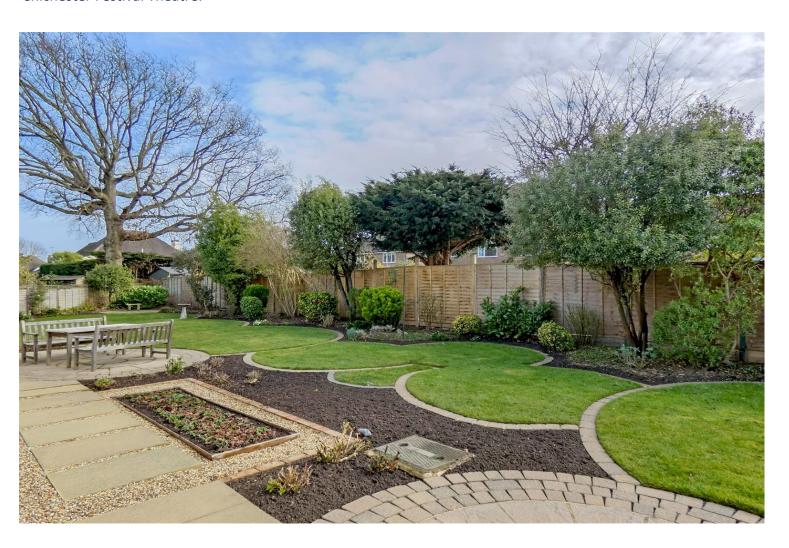

A particular feature is the landscaped southerly garden and double garage. Other benefits include; gas central heating, uPVC double glazing, with a Georgian style window to the front, and original parquet flooring.

## Outside -

There is a delightful, landscaped rear garden, with an individual circular themed design, with interlocking circular areas of lawn with blocked paved edging and matching circular areas of patio. The garden is maintained to a high standard with well-kept lawns, shrub borders with many trees, bushes and plants, all enclosed by tall timber panel fencing.