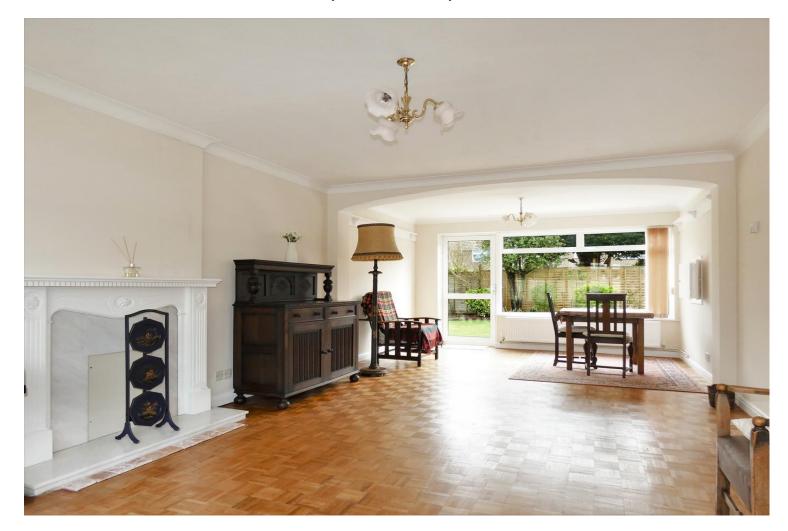

A particular feature is the landscaped southerly garden and double garage. Other benefits include; gas central heating, uPVC double glazing, with a Georgian style window to the front, and original parquet flooring.

The property is, in our opinion, presented in good clean decorative order throughout, and however does provide good potential for updating and refurbishment.