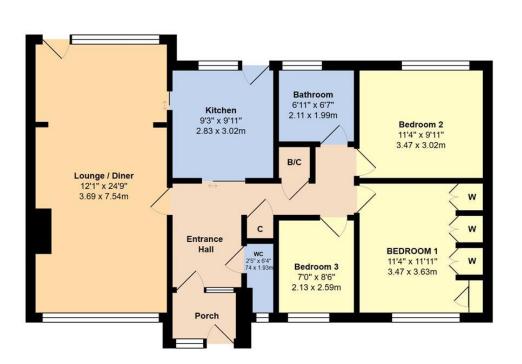

Total Area: 1232 ft2 ... 114.5 m2 (Includes Garage)

Whilst every attempt has been made to ensure the accuracy of the floor plan contained here, measurements are approximate and no responsibility is taken for error, omission or mis-statement.

This plan is for illustrative purposes only and should be used as such by any prospective purchaser.

Created by Jtm 2023

Council Tax Band - E Energy Efficiency Rating – C Estate Charge - £165 per annum