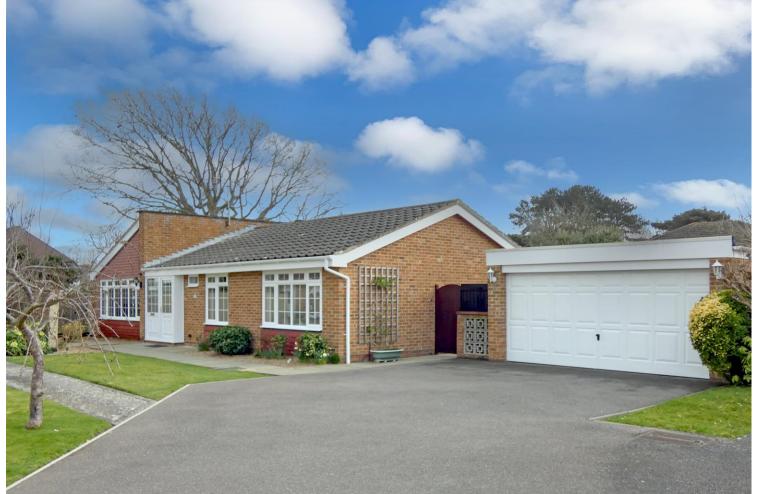

## 29 Meadway, Rustington West Sussex BN16 2DD "Guide Price" £650,000 (Freehold)

Modern Detached Bungalow | Generous Sized Plot | Three Bedrooms | Spacious Lounge/Dining Rooms | Kitchen | Bathroom/WC | Additional Separate WC | Gas Central Heating Double Glazing | South Facing Rear Garden | Double Garage | Extensive off Road Parking | Attractive Cul-De-Sac

To the front there is a private driveway providing ample off-road parking and leading to the **DETACHED DOUBLE GARAGE**. The property is set back from the road with an open plan garden laid to lawn.

**Location** — Meadway is a sought after cul de sac located on Rustington's private Sea Estate, within less than half a mile of the seafront, and conveniently located for most amenities.